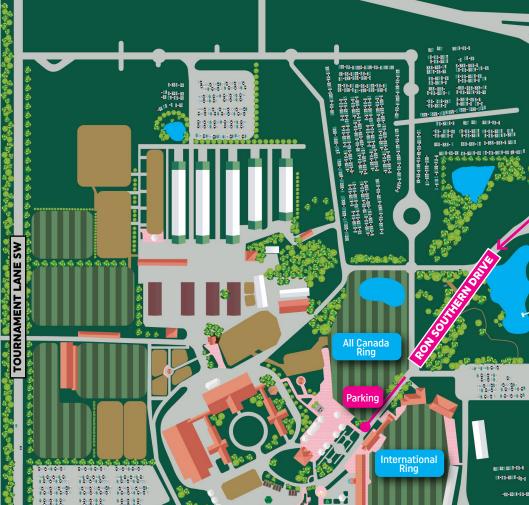

# **Grounds Map** & Directions

MEADOWS

0.0000 8.00000000 8.00000000

851 851 851 2+25+8 18+23-851 2+25+2

International Ring

Dan Berrang to the Carle of the

**ATCO Field** 

**STONEY TRAIL/22X EAST** 

### **CONTINUE TO**

- · Take the first exit out of the traffic circle towards the main gate
- Continue onto Ron **Southern Drive**
- · Parking slip on your right-hand side