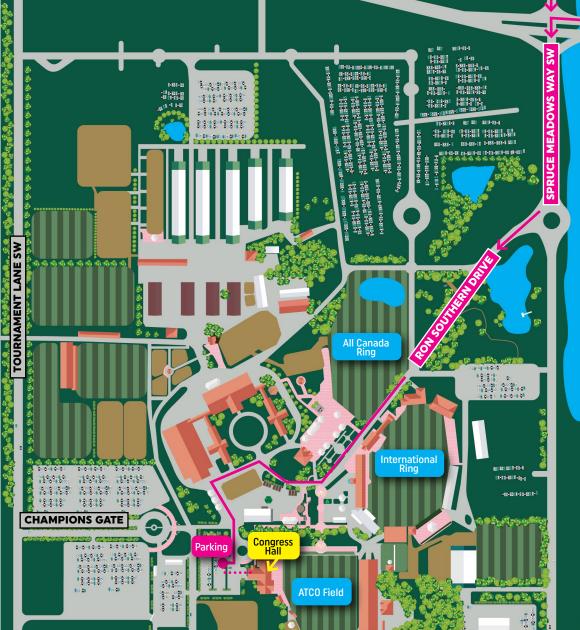

# **Grounds Map** & Directions

**STONEY TRAIL/22X EAST** 

STONEY TRAIL/22X WEST

# Directions to Congress Hall:

#### **CONTINUE TO**

- Take the first exit out of the traffic circle towards the main gate
- Continue onto Ron Southern Drive
- Turn left towards
  Congress Hall
- Park in the parking lot across from the building

## Congress Hall

Click for Google Maps