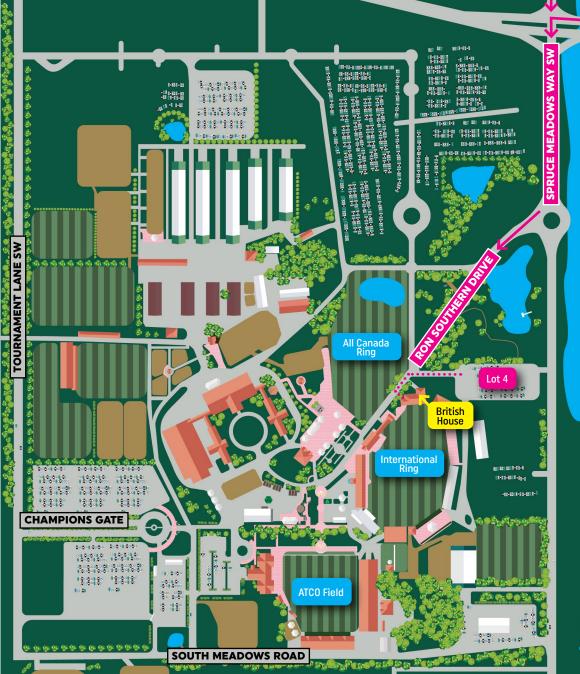

# **Grounds Map** & Directions

**STONEY TRAIL/22X EAST** 

STONEY TRAIL/22X WEST

# Directions to British House:

## **FROM STONEY WEST**

 Take exit off Stoney Trail/22x West and turn left onto Spruce Meadows Way SW

### **FROM STONEY EAST**

Take exit off Stoney Trail/22x
East and turn left onto Spruce
Meadows Way SW

### **CONTINUE TO**

- Take the first exit out of the traffic circle towards the main gate
- Continue onto Ron Southern Drive
- Take the first left into Lot 4
- Walk up the hill and turn left to walk down Ron Southern Drive again
- British House is the first building on the left

# British House

Click for Google Maps