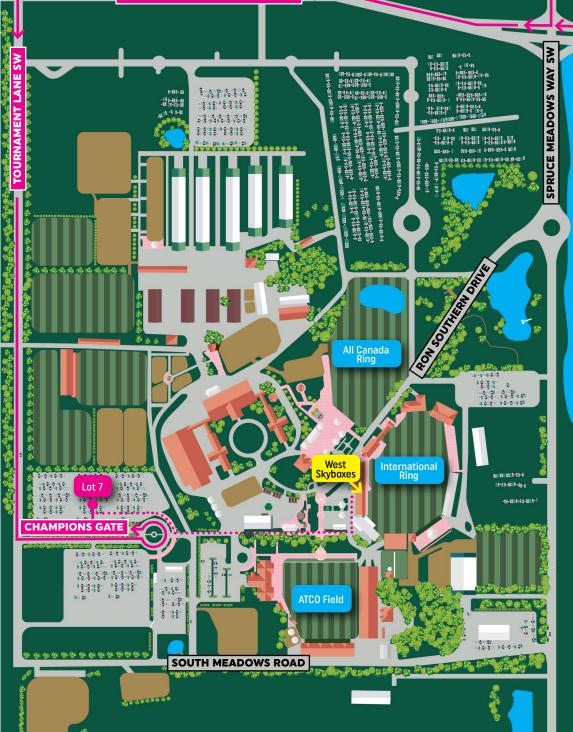

# Directions to West Skyboxes:

## **FROM STONEY WEST**

- Take exit off Stoney Trail/22x West and turn left onto Spruce Meadows Way SW
- Turn right at the lights onto Spruce Meadows Green SW

## **FROM STONEY EAST**

- Take exit off Stoney Trail/22x East
- Continue straight through the lights onto Spruce Meadows Green SW

## **CONTINUE TO**

- Turn left onto Tournament Lane SW
- Turn left onto Champions Gate
- Go all the way around the traffic circle and turn right into Lot 7
- Walk through the gates and continue straight
- Turn to the left and the West Skyboxes will be on your left