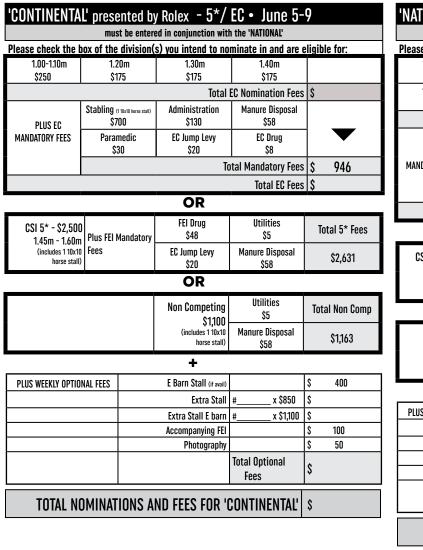

### NOMINATIONS & STABLING - NORTH STAR TOUR 1

| 'NATIONAL' presented by Rolex - 5*/ EC • June 11-16                                     |                                                       |    |                                   |                         |                |  |  |  |  |  |
|-----------------------------------------------------------------------------------------|-------------------------------------------------------|----|-----------------------------------|-------------------------|----------------|--|--|--|--|--|
|                                                                                         | must be entered in conjunction with the 'CONTINENTAL' |    |                                   |                         |                |  |  |  |  |  |
| Please check the box of the division(s) you intend to nominate in and are eligible for: |                                                       |    |                                   |                         |                |  |  |  |  |  |
| 1.00-1.10m                                                                              |                                                       | Om | 1.20m Jr/Am                       | 1.25m                   | 1.30m          |  |  |  |  |  |
| \$250                                                                                   | \$1                                                   | 75 | \$175                             | \$175                   | \$175          |  |  |  |  |  |
| 1.30m Jr/Am<br>\$175                                                                    | 1.4<br>\$1                                            |    | 1.40m Jr/Am<br>\$175              | 1.45m<br>\$175          |                |  |  |  |  |  |
|                                                                                         | \$                                                    |    |                                   |                         |                |  |  |  |  |  |
| PLUS EC                                                                                 | Stabling of \$7                                       |    | Administration<br>\$130           | Manure Disposal<br>\$58 |                |  |  |  |  |  |
| MANDATORY FEES                                                                          | Parar<br>\$3                                          |    | EC Jump Levy<br>\$20              | EC Drug<br>\$8          |                |  |  |  |  |  |
|                                                                                         |                                                       |    | To                                | otal Mandatory Fees     | \$ 946         |  |  |  |  |  |
|                                                                                         |                                                       |    |                                   | Total EC Fees           | \$             |  |  |  |  |  |
|                                                                                         |                                                       |    | OR                                |                         |                |  |  |  |  |  |
| CSI 5* - \$3,535<br>1.45m - 1.60m                                                       | Dive FEI Mendeteru                                    |    | FEI Drug<br>\$48                  | Utilities<br>\$5        | Total 5* Fees  |  |  |  |  |  |
| (includes 1 10x10<br>horse stall)                                                       | Fees                                                  |    | EC Jump Levy<br>\$20              | Manure Disposal<br>\$58 | \$3,666        |  |  |  |  |  |
|                                                                                         |                                                       |    | OR                                |                         |                |  |  |  |  |  |
|                                                                                         |                                                       |    | Non Competing<br>\$1.100          | Utilities<br>\$5        | Total Non Comp |  |  |  |  |  |
|                                                                                         |                                                       |    | (includes 1 10x10<br>horse stall) | Manure Disposal<br>\$58 | \$1,163        |  |  |  |  |  |
|                                                                                         |                                                       |    | +                                 |                         |                |  |  |  |  |  |
| PLUS WEEKLY OPTIO                                                                       | NAL FEES                                              |    | E Barn Stall (if avail)           |                         | \$ 400         |  |  |  |  |  |
|                                                                                         |                                                       |    | Extra Stall                       | # x \$850               | \$             |  |  |  |  |  |
|                                                                                         |                                                       |    | Extra Stall E barn                | # x \$1,100             | \$             |  |  |  |  |  |
|                                                                                         |                                                       |    | Accompanying FEI                  |                         | \$ 100         |  |  |  |  |  |
|                                                                                         |                                                       |    | Photography                       |                         | \$50           |  |  |  |  |  |
|                                                                                         | \$                                                    |    |                                   |                         |                |  |  |  |  |  |
| TOTA                                                                                    | \$                                                    |    |                                   |                         |                |  |  |  |  |  |
| TOTAL NOMINATIONS AND FEES FOR                                                          |                                                       |    |                                   |                         |                |  |  |  |  |  |