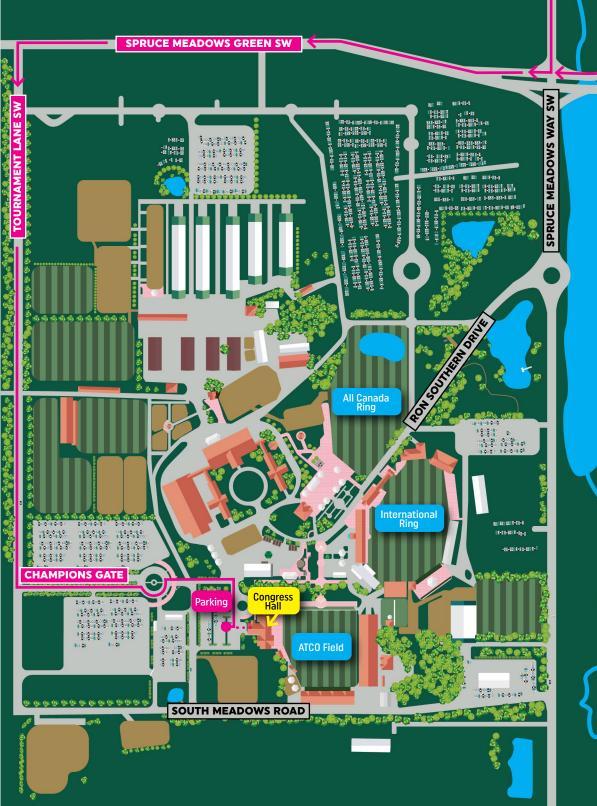

# **Grounds Map** & Directions

STONEY TRAIL/22X EAST

**STONEY TRAIL/22X WEST** 

JAMES MCKEVITT RD SW

## Directions to Congress Hall:

#### FROM STONEY WEST

- Take exit off Stoney Trail/22x West and turn left onto Spruce Meadows Way SW
- Turn right at the lights onto Spruce Meadows Green SW

### FROM STONEY EAST

- Take exit off Stoney Trail/22x East
- Continue straight through the lights onto Spruce Meadows Green SW

### **CONTINUE TO**

- Turn left onto Tournament Lane SW
- Turn left onto Champions Gate
- Drive straight through the traffic circle and gates
- Turn right toward Congress Hall and park in the parking lot on the right