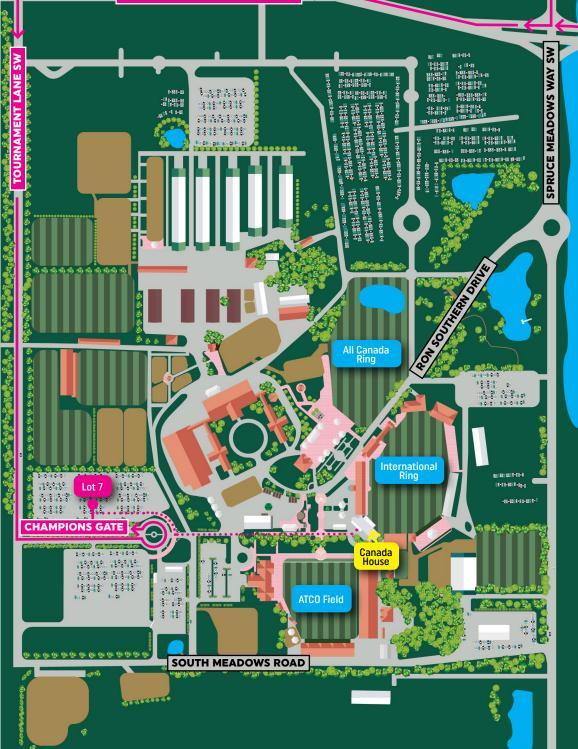

# **Grounds Map** & Directions

**STONEY TRAIL/22X EAST** 

JAMES MCKEVITT RD SW

**SPRUCE MEADOWS GREEN SW** 

# Directions to Canada House:

## FROM STONEY WEST

- Take exit off Stoney Trail/22x West and turn left onto Spruce Meadows Way SW
- Turn right at the lights onto Spruce Meadows Green SW

### **FROM STONEY EAST**

- Take exit off Stoney Trail/22x East
- Continue straight through the lights onto Spruce Meadows Green SW

### **CONTINUE TO**

- Turn left onto Tournament Lane SW
- Turn left onto Champions Gate
- Go all the way around the traffic circle and turn right into Lot 7
- Walk through the gates and continue straight
- · Canada House is straight ahead

Canada House

Click for Google Maps