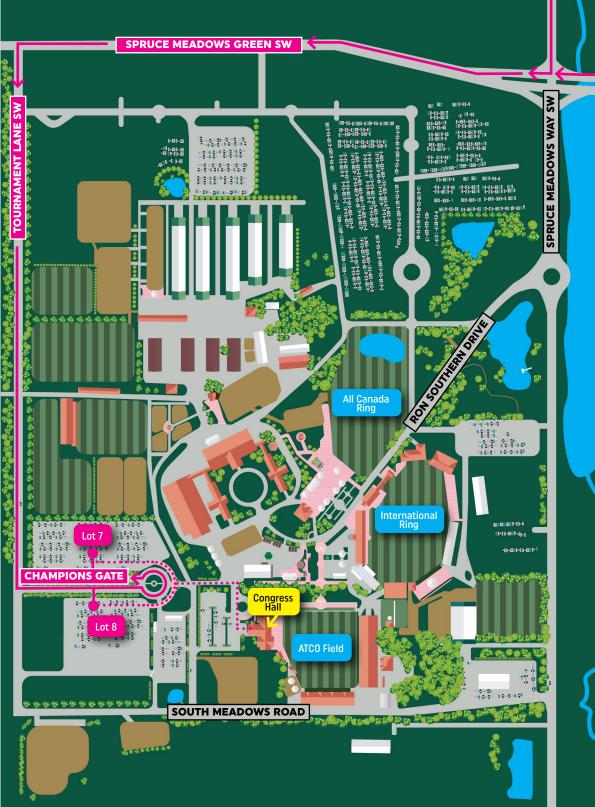

# Grounds Map & Directions

STONEY TRAIL/22X EAST

**STONEY TRAIL/22X WEST** 

JAMES MCKEVITT RD SW

#### FROM STONEY WEST

- Take exit off Stoney Trail/22x West and turn left onto Spruce Meadows Way SW
- Turn right at the lights onto Spruce Meadows Green SW

## FROM STONEY EAST

- Take exit off Stoney Trail/22x East
- Continue straight through the lights onto Spruce Meadows Green SW

## **CONTINUE TO**

- Turn left onto Tournament Lane SW
- Turn left onto Champions Gate
- Either turn right into Lot 8, or go all the way around the traffic circle and then turn right into Lot 7
- Walk through the gates and continue straight
- Turn right. Congress Hall is on the left

**Click for Google Maps** 