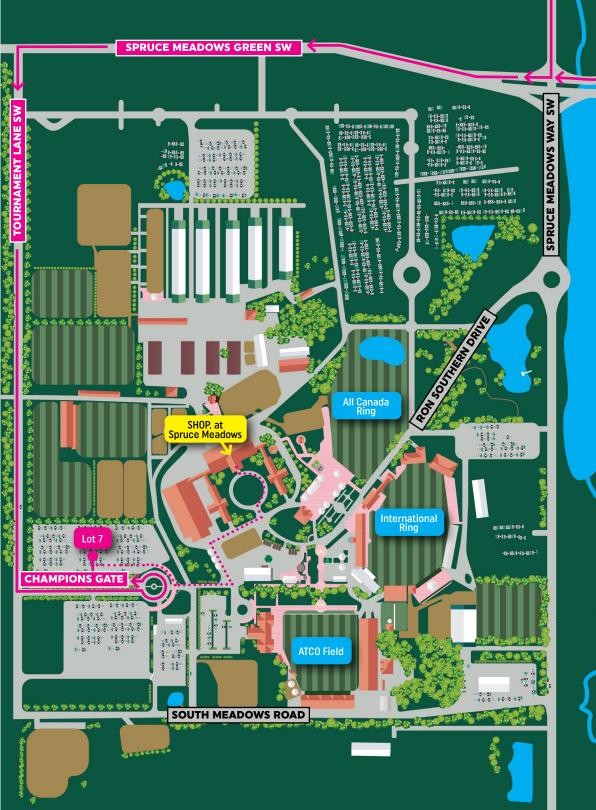

# Grounds Map & Directions

STONEY TRAIL/22X EAST

**STONEY TRAIL/22X WEST** 

JAMES MCKEVITT RD SW

## Directions to SHOP. at Spruce Meadows:

### FROM STONEY WEST

- Take exit off Stoney Trail/22x West and turn left onto Spruce Meadows Way SW
- Turn right at the lights onto Spruce Meadows Green SW

### FROM STONEY EAST

- Take exit off Stoney Trail/22x East
- Continue straight through the lights onto Spruce Meadows Green SW

### **CONTINUE TO**

- Turn left onto Tournament Lane SW
- Turn left onto Champions Gate
- Go all the way around the traffic circle and turn right into Lot 7
- Walk through the gates and continue straight
- Turn left and continue through the traffic circle to SHOP. at Spruce Meadows

#### **Click for Google Maps**

| ······ Walk |
|-------------|
| > Drive     |
| Park        |
|             |